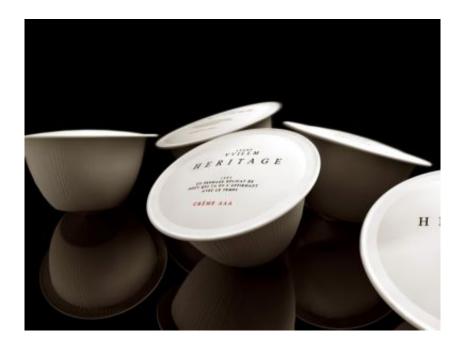

## **HERITAGE**

Packaging solution for a cream cheese "encapsulated" in pods.

Reference: http://www.seriesnemo.es

Credits:

Country: Spain
Agency: SeriesNemo

| This document was created by www.packagingdesignarchive.org |  |  |  |
|-------------------------------------------------------------|--|--|--|