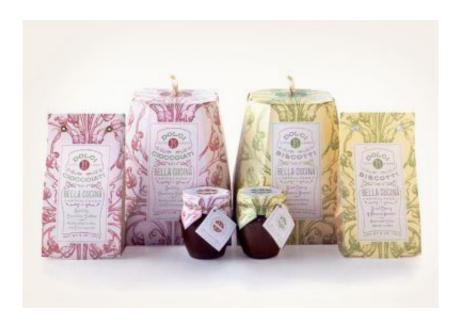

The packaging for the Mediterranean-inspired, handmade products of Bella Cucina is rooted in the 19th century. Hand-colored engravings and delicate typography create an artisanal look.

Reference: http://www.louisefili.com/packaging/?c=236&n=0