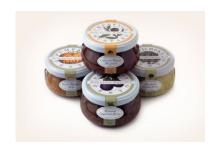

The packaging for the Mediterranean-inspired, handmade products of Bella Cucina is rooted in the 19th century. Hand-colored engravings and delicate typography create an artisanal look.

Reference: http://www.louisefili.com/packaging/?c=236&n=0