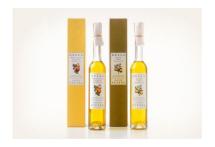

The packaging for the Mediterranean-inspired, handmade products of Bella Cucina is rooted in the 19th century. Hand-colored engravings and delicate typography create an artisanal look.

Reference: http://www.louisefili.com/packaging/?c=236&n=0