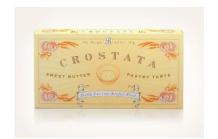

The packaging for the Mediterranean-inspired, handmade products of Bella Cucina is rooted in the 19th century. Hand-colored engravings and delicate typography create an artisanal look.

Reference: http://www.louisefili.com/packaging/?c=236&n=0