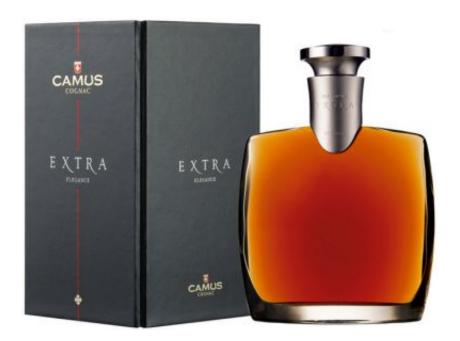

## **CAMUS EXTRA ELEGANCE**

Properties list:

The Camus Extra Elegance gift box communicates the preciousness and exclusiveness of its content. Square, but opening on the diagonal, it creates a sort of "pedestal" for the decanter. A little attention to detail of a cloth with which to wipe finger-marks from the bottle, thus preserving its transparency. The decanter is square, yet rounded all over; with precise angles, yet soft contours; soberly modern, yet already a classic. Without any labels and any inscriptions, essentiality of the bottle evokes beauty and purity only through the glass.

## Credits:

Country: France Year: 2007

Agency: C'neo Creative Design

User: Camus Producer: DCC

**Designer:**Florence Teyssedre

Award:

PentAward Platinum - Best of Category Luxury, 2007