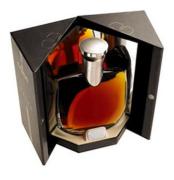

## **CAMUS EXTRA ELEGANCE**

Properties list:

The Camus Extra Elegance gift box communicates the preciousness and exclusiveness of its content. Square, but opening on the diagonal, it creates a sort of "pedestal" for the decanter. A little attention to detail of a cloth with which to wipe finger-marks from the bottle, thus preserving its transparency. The decanter is square, yet rounded all over; with precise angles, yet soft contours; soberly modern, yet already a classic. Without any labels and any inscriptions, essentiality of the bottle evokes beauty and purity only through the glass.

## Credits:

Country: France Year: 2007

Agency: C'neo Creative Design

User: Camus Producer: DCC

**Designer:**Florence Teyssedre

Award:

PentAward Platinum - Best of Category Luxury, 2007