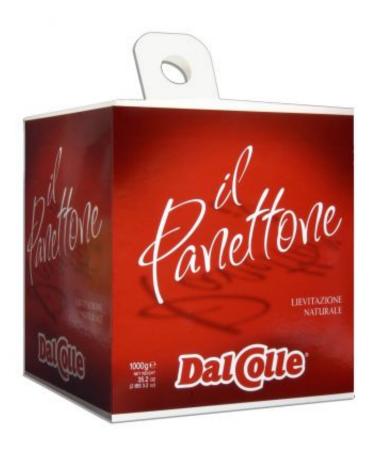

## DAL COLLE IL PANETTONE

Properties list:

Structural modification for the packages of Pandori and Panettone trademarked Dal Colle. Shape, graphics and opening system have been redesigned by FutureBrand Gio Rossi, with technical partners Cartografica Veneta, transforming the classic "domed" packaging into an unusual cube shape with a strong visual shelf impact. The new shape makes for easier stacking and reduces bulk, saving space at every phase of transport and storage. The packaging is equipped with a small pull-tab ribbon which enables top opening and makes the box easy to use again.