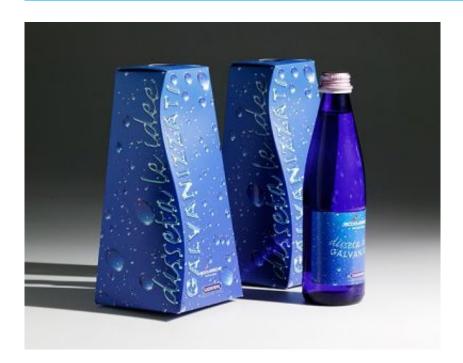

## **DOUBLE BOX**

Properties list:

Doublebox project is the result of a co-marketing operation by Box Marche and the producer of "La Galvanina" mineral water.

Doublebox, consisting of a folding carton containing a 330 ml glass bottle, is meant for a double use: after its first use, the bottle can be filled with tap water and used as a flower vase and the box serves as a bottle cover.