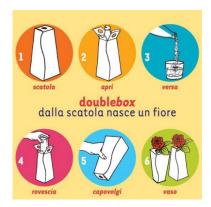

## **DOUBLE BOX**

Properties list:

Doublebox project is the result of a co-marketing operation by Box Marche and the producer of "La Galvanina" mineral water.

Doublebox, consisting of a folding carton containing a 330 ml glass bottle, is meant for a double use: after its first use, the bottle can be filled with tap water and used as a flower vase and the box serves as a bottle cover.