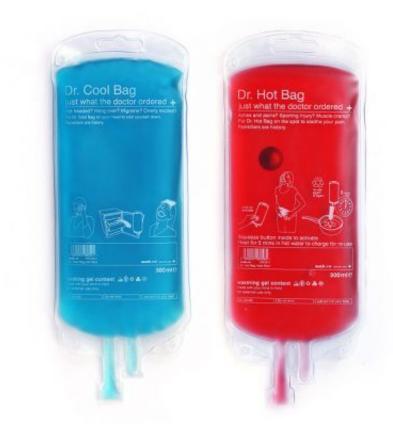

## DR. COOL BAG / DR. HOT BAG

Properties list:

Looking like proper medical plasma or blood bags, these pain-healers are available as Dr. Cool Bag (blue - chill in the fridge) and Dr. Hot Bag (red - click to activate and recharge for r e-use in boiling water).