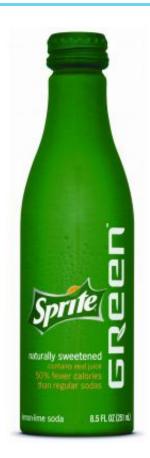

## Properties list:

new product
soft drinks
bottle
metallic
metals
high-tech
identity by shape
identity by system of colour

Sprite Green is a "naturally" sweetened beverage housed in aluminium bottles. With less than 50% less calories than the original, its aimed at the young, active and health conscious crowd.