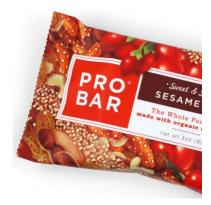

## Properties list:

end-user packaging
update
contemporary
natural
plastics
flow-pack
range of products
snacks
identity by illustration
identity by system of colour

Probar is a high performance energy bar made from whole, raw foods. Each flavor is a different mix of fruits, nuts, berries, and seeds. Unlike most energy bars, Probar's ingredients are natural and recognizable. Moxie Sozo was hired to redesign Probar's entire product line. After the new launch, sales increased dramatically, market share improved, and the company picked up numerous new retail accounts.