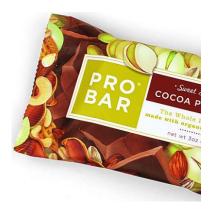

## Properties list:

end-user packaging
update
contemporary
natural
plastics
flow-pack
range of products
snacks
identity by illustration
identity by system of colour

Probar is a high performance energy bar made from whole, raw foods. Each flavor is a different mix of fruits, nuts, berries, and seeds. Unlike most energy bars, Probar's ingredients are natural and recognizable. Moxie Sozo was hired to redesign Probar's entire product line. After the new launch, sales increased dramatically, market share improved, and the company picked up numerous new retail accounts.