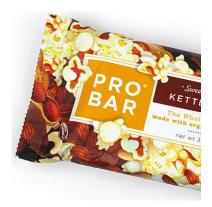

## Properties list:

end-user packaging
update
contemporary
natural
plastics
flow-pack
range of products
snacks
identity by illustration
identity by system of colour

Probar is a high performance energy bar made from whole, raw foods. Each flavor is a different mix of fruits, nuts, berries, and seeds. Unlike most energy bars, Probar's ingredients are natural and recognizable. Moxie Sozo was hired to redesign Probar's entire product line. After the new launch, sales increased dramatically, market share improved, and the company picked up numerous new retail accounts.