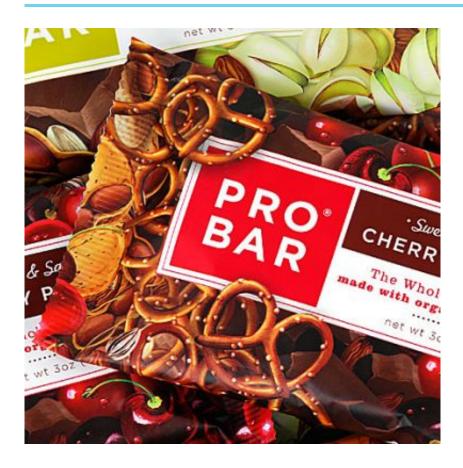

## Properties list:

end-user packaging
update
contemporary
natural
plastics
flow-pack
range of products
snacks
identity by illustration
identity by system of colour

Probar is a high performance energy bar made from whole, raw foods. Each flavor is a different mix of fruits, nuts, berries, and seeds. Unlike most energy bars, Probar's ingredients are natural and recognizable. Moxie Sozo was hired to redesign Probar's entire product line. After the new launch, sales increased dramatically, market share improved, and the company picked up numerous new retail accounts.