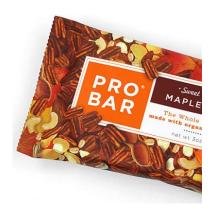

## Properties list:

end-user packaging
update
contemporary
natural
plastics
flow-pack
range of products
snacks
identity by illustration
identity by system of colour

Probar is a high performance energy bar made from whole, raw foods. Each flavor is a different mix of fruits, nuts, berries, and seeds. Unlike most energy bars, Probar's ingredients are natural and recognizable. Moxie Sozo was hired to redesign Probar's entire product line. After the new launch, sales increased dramatically, market share improved, and the company picked up numerous new retail accounts.