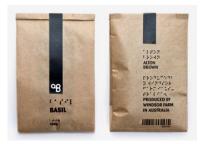

## Properties list:

recycled materials tactile packaging information about content information accessibility design for all end-user packaging range of products new product sauces and seasonings tube pouch cardboard and paper contemporary opaque debossed, embossed identity by typography

This is a spice range specially for blind and visually impaired people. The range also includes olive oil and balsamic vinegar. Together with these liquids a special spoon is provided. The sustainable tubes are made of PLA, the refilled bags are from recycled paper. The text is placed on the same places on all the products packs in Braille. Only text is the graphic element which is shown on all products.

Font used: Helvetica, Braille

Reference: http://abduzeedo.com/amazing-package-designs, http://popsop.com/5025

Credits:

Country: Sweden Year: 2008

**Designer:** Hampus Jagelande