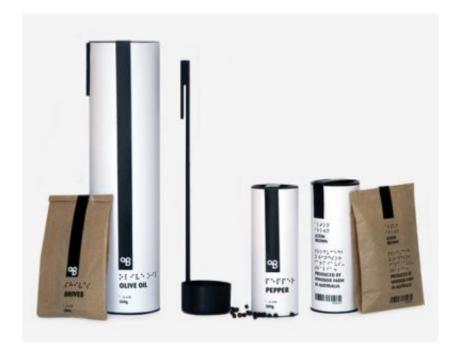

## Properties list:

recycled materials tactile packaging information about content information accessibility design for all end-user packaging range of products new product sauces and seasonings tube pouch cardboard and paper contemporary opaque debossed, embossed identity by typography

This is a spice range specially for blind and visually impaired people. The range also includes olive oil and balsamic vinegar. Together with these liquids a special spoon is provided. The sustainable tubes are made of PLA, the refilled bags are from recycled paper. The text is placed on the same places on all the products packs in Braille. Only text is the graphic element which is shown on all products.

Font used: Helvetica, Braille

Reference: http://abduzeedo.com/amazing-package-designs, http://popsop.com/5025

Credits:

Country: Sweden Year: 2008

**Designer:** Hampus Jagelande