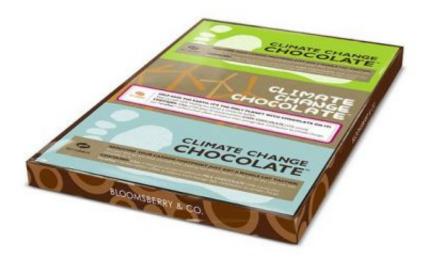

## **CLIMATE CHANGE CHOCOLATE**

From <u>Climate Change</u> website: "Our Climate Change Chocolate bar is meant to educate while tasting great. it comes in a wrapper with 15 tips for lightening your environmental impact. And of course, thanks to Bloomsberry & Co., you can be sure the finest chocolate is attached to these green lifestyle lessons.

Climate Change Chocolate comes with a verified TerraPass offset of 133 pounds of carbon dioxide reductions, the average American's daily carbon impact. We hope this small offset will be the first taste of a lower-carbon lifestyle for cocoa lovers who decide to take responsability for their climate change impact. In addition, the carbon emission associated with the production and distribution of the chocolate bar has been belanced out."