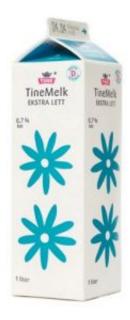

## Properties list:

end-user packaging
single product
new product
gable top
milk
polylaminated
contemporary
unusual visual association
identity by colour
opaque
identity by abstract shapes

Reference: http://www.dinamo.no/arbeider/redesign-av-tinemelk