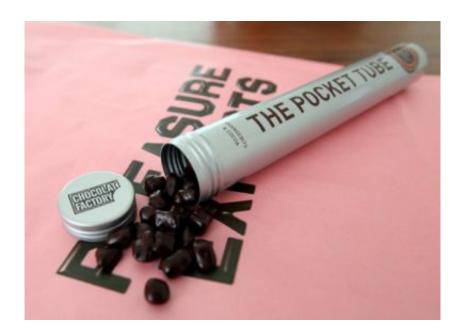

## **CHOCOLAT FACTORY POCKET TUBE**

It looks like a cigar tube, made purposely to fit into a jacket pocket. But it's a practical and engaging chocolate tube containing delightful delicious chocolate drops. This cleverly designed package is thoughtful of chocolate melting in your mouth not in your pockets. The pocket tube chocolate has a collection of three exquisite varieties: cocoa bean with chocolate, orange with chocolate and coee bean with chocolate.