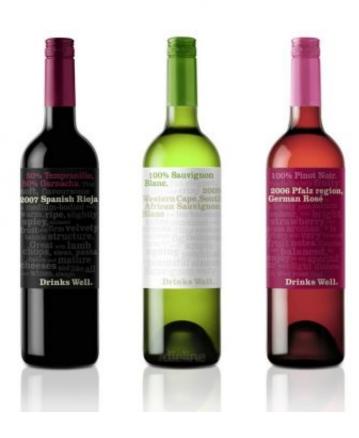

## **DRINKS WELL**

## Properties list:

information about content end-user packaging range of products new product wine labels and sleeves bottle glass and ceramics contemporary identity by typography

From <u>Robot food</u> website: "Drinks Well wine brand & label concept. The aim - to create a supermarket friendly label to appeal to the mass market. If a large retail channel wants an own brand with a clear message, offering delicious, good value, ready to drink wine, Drinks Well is the ideal solution. We are now targeting Drinks Well to wine distributors and supermarkets in the hope that will want to take it on."

## Reference: http://www.robot-food.com/

Credits:

Agency: Robot food

Other images: