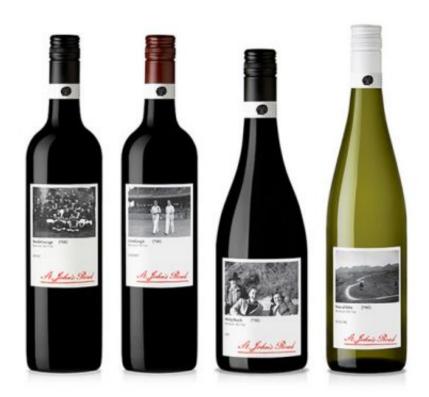

## ST. JOHN'S ROAD

## Properties list:

range of products
new product
wine
labels and sleeves
bottle
glass and ceramics
contemporary
unusual visual association
photo to evoke
identity by photo
end-user packaging

Beautiful new work for Australia's St. John's Road sent to us from Mash.

Reference: http://lovelypackage.com/st-johns-road/

Credits:

Country: Australia Agency: Mash

Design

| This document was created by www.packagingdesignarchive.org |  |  |  |
|-------------------------------------------------------------|--|--|--|