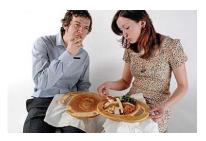

This is a brilliant and playful idea from Brighton University graduate designer Sebastiano Oddi who development this cooked edible food delivery lunch box. Mange2 is an edible picnic container for two people. By manipulating the gaseous structure of bread Oddi has designed a wholly edible container that results in near zero waste. It currently has been produced in 8 different flavours.

Reference: http://packaginguqam.blogspot.com/2008/06/mange-2-sebastiano-oddi.html

Credits:

Country: UK Year: 2009

School: University of Brighton (Brighton,

UK)

Student: Sebastiano Oddi