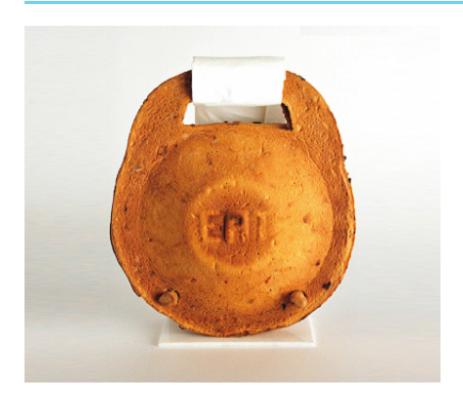

This is a brilliant and playful idea from Brighton University graduate designer Sebastiano Oddi who development this cooked edible food delivery lunch box. Mange2 is an edible picnic container for two people. By manipulating the gaseous structure of bread Oddi has designed a wholly edible container that results in near zero waste. It currently has been produced in 8 different flavours.

Reference: http://packaginguqam.blogspot.com/2008/06/mange-2-sebastiano-oddi.html

Credits:

Country: UK Year: 2009

School: University of Brighton (Brighton,

UK)

Student: Sebastiano Oddi