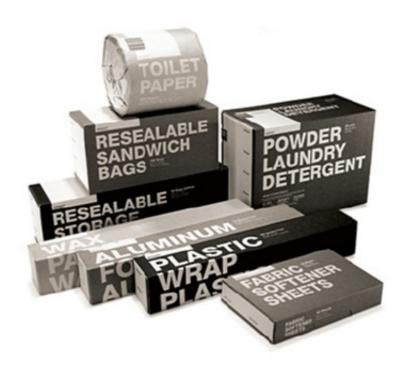

## Properties list:

end-user packaging
range of products
concept
homecare products
wrapper
folding carton
cardboard and paper
identity by typography
identity by colour
information about content

Typographical identity for Brand, a designed project by the student Jesse Kirsch.