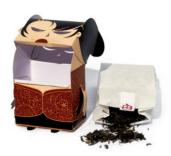

The graphic Giovani decided to give to some ordinary packages is a new face based on the product inside, creating a kind of toy-pack. An object that people can not put in the trash, but take it to them, reusing the pack. In this case, a chinese girl opens her mouth to oer you jasmine tea.