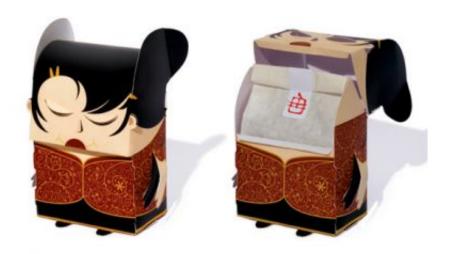

The graphic Giovani decided to give to some ordinary packages is a new face based on the product inside, creating a kind of toy-pack. An object that people can not put in the trash, but take it to them, reusing the pack. In this case, a chinese girl opens her mouth to oer you jasmine tea.