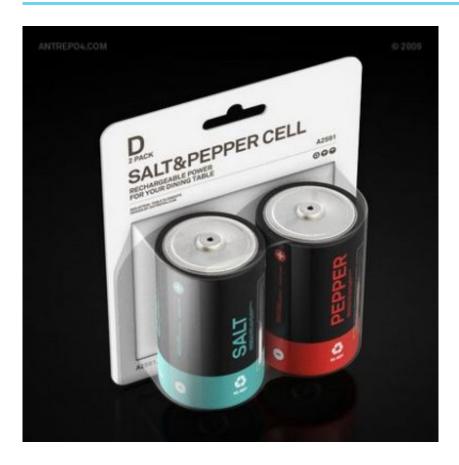

## **SALT AND PEPPER CELL**

Created by Antrepo Design Industry as "Salt&Pepper Cell" and it is like a D size battery also the dimensions too. Material used is stainless steel and glass, the power indicators on the sides correlate to the amount of spices left in the shakers, before refill time. The color options are Red&Turquoise or Black&white.