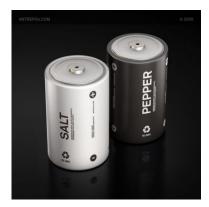

Created by Antrepo Design Industry as "Salt&Pepper Cell" and it is like a D size battery also the dimensions too. Material used is stainless steel and glass, the power indicators on the sides correlate to the amount of spices left in the shakers, before refill time. The color options are Red&Turquoise or Black&white.