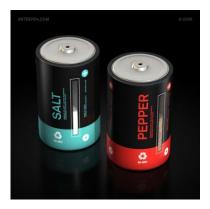

Created by Antrepo Design Industry as "Salt&Pepper Cell" and it is like a D size battery also the dimensions too. Material used is stainless steel and glass, the power indicators on the sides correlate to the amount of spices left in the shakers, before refill time. The color options are Red&Turquoise or Black&white.