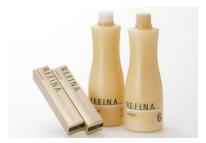

Promatiz: professionalhair colour. Hair-coloring has become popular, and major service of beauty parlors is converting from perm to coloring. ?Promatiz?was developed as total item for hair coloring. ?Flaeve? with rich color variation, ?Flaeve-Add? adapted for hairs damaged by repea ting coloring, ?Refina? good for making gray hairs beautiful have been developed one after anot her. The graphic theme of the product was set with a bright image through which one be able to express oneself by hair-color and quality feeling. To make easy use of a dual set of the liquid volume well reaching to a liter, the bottle shape with an upper constricted part was designed.