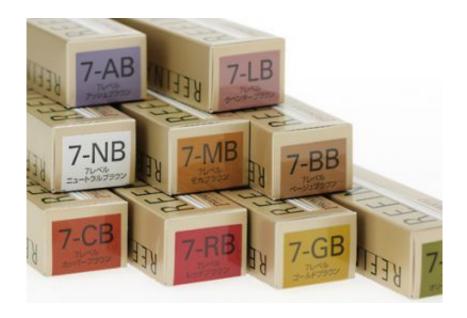

Promatiz: professionalhair colour. Hair-coloring has become popular, and major service of beauty parlors is converting from perm to coloring. ?Promatiz?was developed as total item for hair coloring. ?Flaeve? with rich color variation, ?Flaeve-Add? adapted for hairs damaged by repea ting coloring, ?Refina? good for making gray hairs beautiful have been developed one after anot her. The graphic theme of the product was set with a bright image through which one be able to express oneself by hair-color and quality feeling. To make easy use of a dual set of the liquid volume well reaching to a liter, the bottle shape with an upper constricted part was designed.