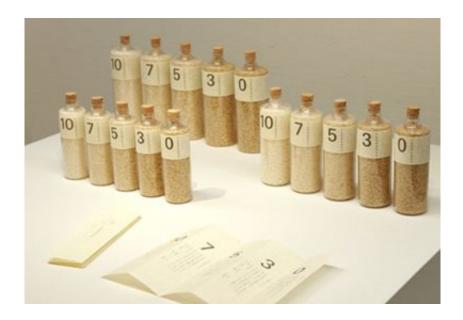

## **NAKAJIMA FARM**

## Properties list:

end-user packaging
single product
concept
pasta, rice and grains
labels and sleeves
additional structural elements
bottle
plastics
minimal
unusual visual association
transparent
identity by typography

Eudaemonics of Package Design, Design for Low-level Stable Society.

From GK Graphics site: "We participated in an exhibition of Package Design with 8th designers. We were thinking about designing for Low-level Stable Society"