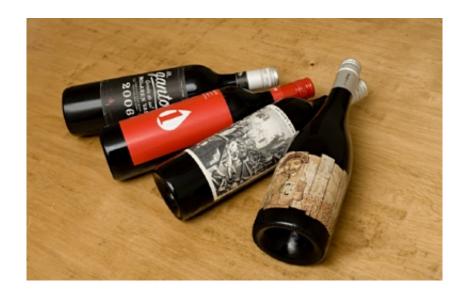

## Properties list:

end-user packaging single product wine bottle identity by illustration labels and sleeves new product glass and ceramics

Over the past year Mash has been working with the award winning First Drop Wines to produce a variety of labels. Featured here are Jr Gantos, The Red One, Mothers Ruin and Two Percent. Mash worked with San Francisco based Illustrator Rueben Rude who helped illustrate the Two Percent label. Stay tuned for two more First Drop projects. Currently a work in progress that includes a flagship product; said to be the holly grail of wines.