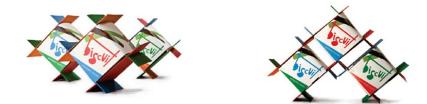

Designed by Meg Gleason (while studying Graphic Design Methodology at Iowa State University), this package with modular structure is inspired by Russian Constructivism.

Reference: http://www.flickr.com/photos/21493721@N06/