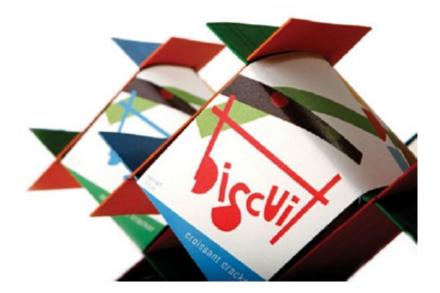

Designed by Meg Gleason (while studying Graphic Design Methodology at Iowa State University), this package with modular structure is inspired by Russian Constructivism.

Reference: http://www.flickr.com/photos/21493721@N06/