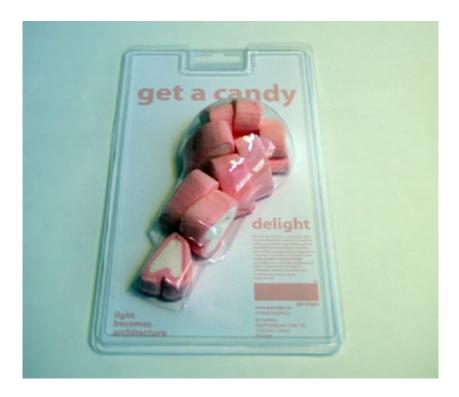

Christmas gift packaging for candies, it's made like a light bulb pack to create a play on words.

Reference: http://www.thisislove.pt/

This document was created by www.packagingdesignarchive.org

 $Original\ web\ page:\ http://www.packagingdesignarchive.org/archive/pack\_details/1310$ 