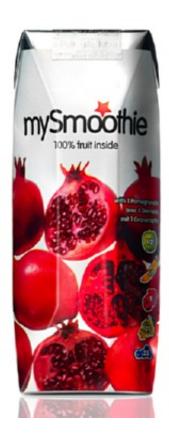

## **MY SMOOTHIE**

?A 100% fruit smoothie made with love in Sweden. Pictured is the pomegranate, and a li mited edition in a delicate POS stand. mySmoothie is available in US, Europe and Asia.?

Reference: http://lovelypackage.com/mysmoothie/

Credits:

Country: Sweden

Agency: LA+B Love for Art & Business

| This document was created by www.packagingdesignarchive.org |  |  |  |
|-------------------------------------------------------------|--|--|--|