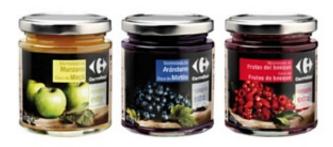

Gamme of jam, extra range, for Carrefour.

Reference: http://www.enricaguilera.com/trabajos/packaging/carrefour/i/1/

Credits:

**Country: SPAIN** 

Designer: Enric Aguileira

| This document was created by www.packagingdesignarchive.org |  |  |  |
|-------------------------------------------------------------|--|--|--|