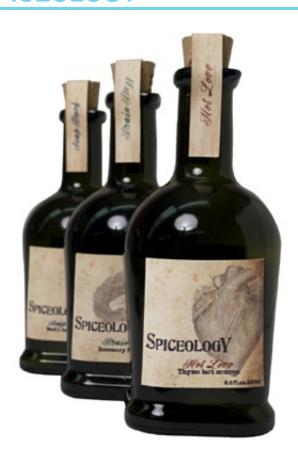

Spiceology saces designed by Mayuko Hari.

Reference: http://www.coroflot.com/public/individual\_file.asp?individual\_id=208687&portfolio\_id=1256867&

Credits:

**Designer:** 

Mayuko

Hari

| This document was created by www.packagingdesignarchive.org |  |  |  |
|-------------------------------------------------------------|--|--|--|