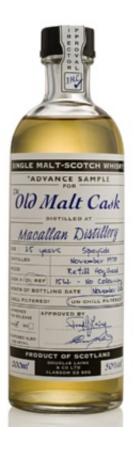

Replicating the sample bottles sent to us from stock held at the Distilleries? these wee 20cl bo ttles appear to have been hand written by one of the team pulling the sample (full marks for legibility!). A selection of bottlings from the 700cl capacities is used to fill about 150-200 of the 20cl bottles? so these are little ?rarities? ? small bottles, in small quantities, from a very small bottling, from a small family company. They do allow the consumer however to taste a small amount before investing in the larger bottle (for himself or a Club) and they are also causing quite a stir in the gift giving sector of the whisky business.