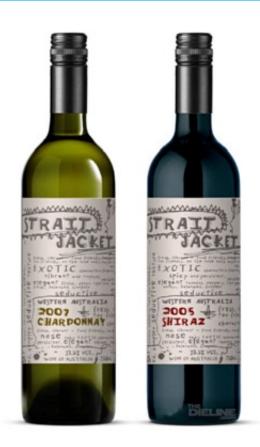

## **STRAIT JACKET**

Handmade style for these labels created by PublicCreative.

Reference: http://www.publiccreative.com.au/folio.php

Credits:

**Agency:** PUBLIC Creative **Producer:** Blue Water Wine

| This document was created by www.packagingdesignarchive.org |  |  |  |
|-------------------------------------------------------------|--|--|--|