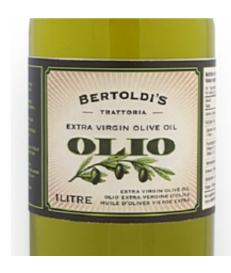

## **BERTOLDI'S OLIVE OIL**

## Properties list:

identity by illustration historical, traditional bottle end-user packaging single product update sauces and seasonings labels and sleeves glass and ceramics cardboard and paper

New label for Bertoldi's olive oil, designed by Insite Design.