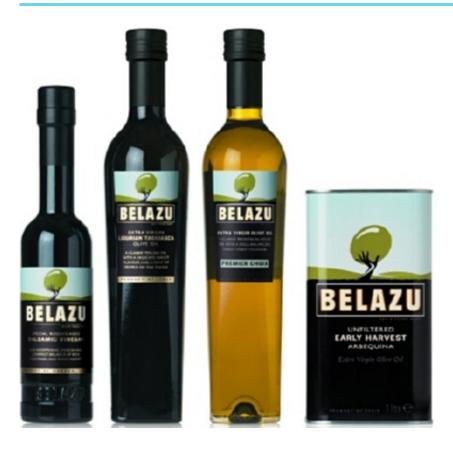

## Properties list:

range of products
new product
tray
can and tin
bottle
metals
glass and ceramics
contemporary
identity by illustration
end-user packaging

The Belazu range communicates handpicked, handselected care through a symbol of a hand appearing from the earth as an olive tree icon. The colors evoke the feeling of the Mediterranean without overclaiming its provenance.