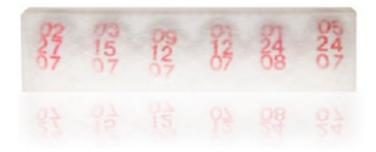

Onto these eggs the expiry date is red printed; the traslucent packaging let show the information that is at the same time the concept of this product.

Reference: http://www.coroflot.com/public/individual\_file.asp?portfolio\_id=1256863&individual\_id=208687