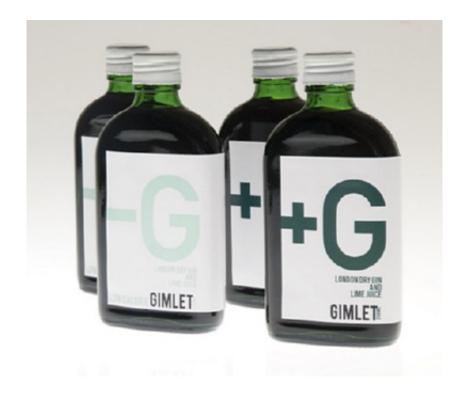

## Properties list:

end-user packaging single product alcohols and spirits labels and sleeves bottle glass and ceramics identity by typography new product identity by colour

A simple typographical label identifies Gimlet bottle. Designed by Mayuko Hari.