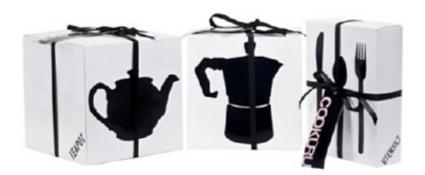

Range of household products designed by Mayuko Hari: pictograms describe the content of the packs, under a small text specifies with words what is already evident using a graphic code.

Reference: http://www.coroflot.com/public/individual\_file.asp?portfolio\_id=1256862&individual\_id=208687