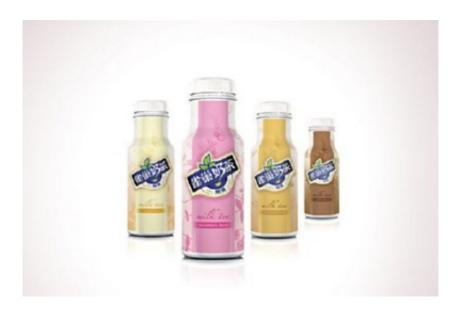

## Properties list:

range of products
end-user packaging
new product
soft drinks
bottle
plastics
identity by typography
identity by system of colour

Work from Mily Nguyen of 3dotr Design Collective, an exemple of packaging from her and Peter McClelland collection's work of many different design firms and clients over the years.

Reference: http://www.3dotr.com/

Credits:

Agency: 3DOTR Design Collective

Designer: Mily Nguyen and Peter

McClelland

| This document was created by www.packagingdesignarchive.org |  |  |  |
|-------------------------------------------------------------|--|--|--|