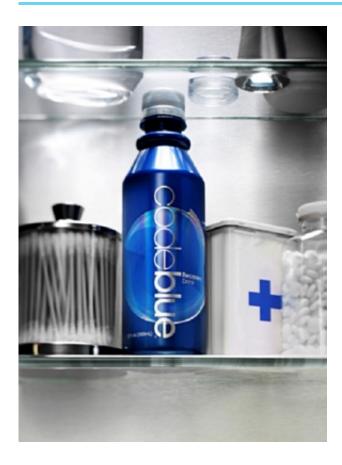

## **CODE BLUE RECOVERY DRINK**

## Properties list:

end-user packaging single product new product labels and sleeves flacon plastics contemporary identity by typography identity by colour water

Frome <u>Origin</u> website: "Origin developed the brand identity, packaging, website and all brand communication materials for Code Blue Recovery Beverage. We helped identify the USP and create the brand story for this revolutionary new product."