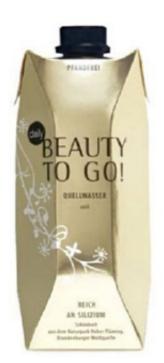

## **BEAUTY TO GO!**

## Properties list:

end-user packaging single product new product water other shapes polylaminated luxury unusual structural association metallescent identity by colour

From the <u>Colette</u> site: "Daily Beauty To Go! from the Hoher Fläming Nature Reserve in Br andenburg is a beneficial spring water. At a depth of 150 meters, this water is fully protected from any outside influences. Its quality is characterized by especial purity. This water comes with rich quantities of silicon which improves moisturizing and enhances the tension and elasticity of the skin. Daily Beauty To Go comes in an environmentally responsible Tetra Pak® packaging."