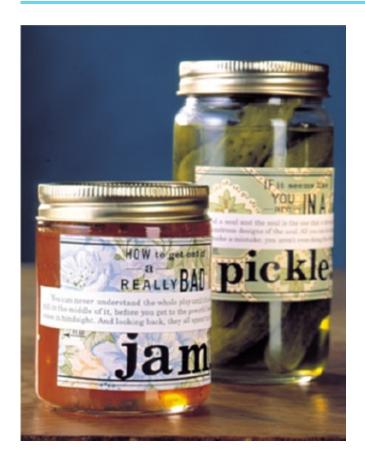

The colorful "Really Bad" labels are letterpress printed on pieces of vintage wallpaper and the philosophical messages are laserprinted. This allows customers to chose by flavor, wallpaper or message preference and the author can change and add to the inspirational messages as often as she likes.