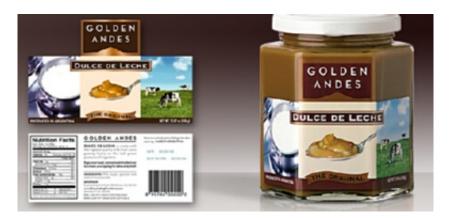

## **GOLDEN ANDES DULCE DE LECHE**

From Tridimage site: "Tridimage created the packaging and brand identity for Golden Andes Dulce de Leche. The qualities of this product were highlighted by use of illustration that emphasize the natural origin of the product, the creamy texture, as well as a truly indulgence feel. With strong colors, the graphic are more inviting and impactful for consumers.

## Properties list:

update confectionery and sweetness glass and ceramics photo to evoke photo to describe identity by photo jar and pot labels and sleeves single product end-user packaging Other images: