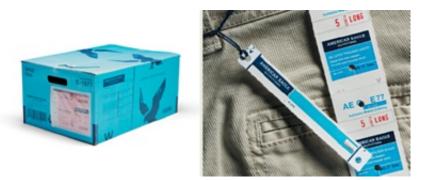

## AMERICAN EAGLE OUTFITTERS

From Hatch Design site: "To reinvigorate American Eagle Outfitters while staying true to its heritage, we put a modern twist on their retro/industrial look. Beginning with the utilitarian lay-outs of oreprinted office forms and labels, we made it looks as if AE simply imprinted the fit information on a random assortment of them. In the end, the brand's complex packaging, labeling and signage system had a surprisingly modern and human quality."

## Properties list:

new product clothes and accessories box contemporary unusual visual association opaque identity by typography labels and sleeves cardboard and paper range of products end-user packaging Other images: