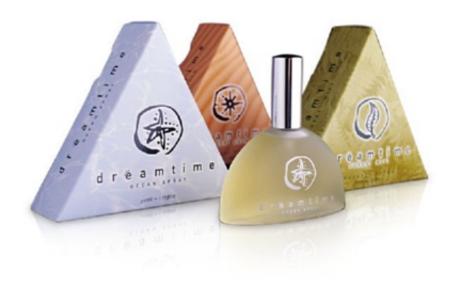

Dreamtime, a parfume packaging exemple designed dy Turner Design.

Reference: http://www.turnerdesign.com.au/index.cfm?objectid=4D5EF8B7-C29E-198E-

8138F59A923D4C22&catId=packaging

Credits:

Agency: Turner Design