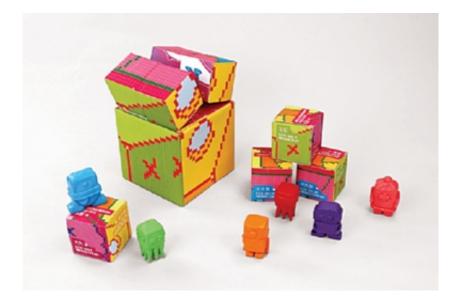

## LITTLE UNDO

Little Undo from Unbody.

Reference: http://www.behance.net/Gallery/Little-Undo/102432

## Properties list:

toy packaging single product new product toys box opening and closure systems cardboard and paper playful identity by modular structure identity by shape opaque identity by illustration product accessibility end-user packaging identity by system of colour Other images: