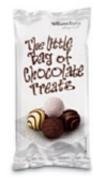

## **CHOCOLATE TEMPTATION**

Chocolate packaging characterized by the use of photography to describe the product inside, the picture is put in the spotlight thanks to the use of white.