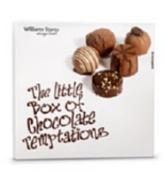

## **CHOCOLATE TEMPTATION**

Chocolate packaging characterized by the use of photography to describe the product inside, the picture is put in the spotlight thanks to the use of white.