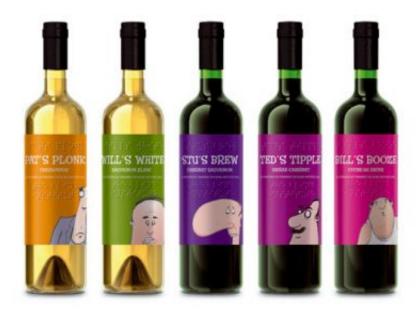

## **WINE BY NARROW HOUSE**

## Properties list:

end-user packaging
range of products
new product
wine
labels and sleeves
bottle
glass and ceramics
identity by system of colour
identity by illustration
illustrated character
ironic
debossed, embossed

Great guys, great wine and a great fundraising idea.

Reference: http://www.narrow-house.com/

Credits:

Agency: Narrow House

| This document was created by www.packagingdesignarchive.org |  |  |  |  |
|-------------------------------------------------------------|--|--|--|--|