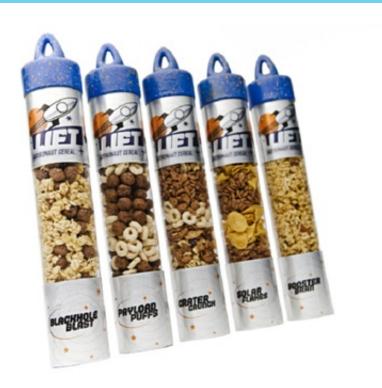

Uncommon cereal packaging designed by Jeff Krichmar.

Reference: http://www.krichmar.com/index.php?/root/lift/

Credits:

Country: USA

**Designer:** Jeff Krichmar This document was created by www.packagingdesignarchive.org