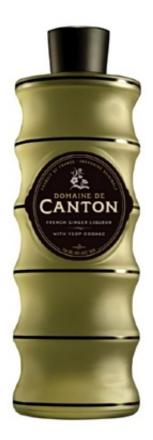

## **DOMAINE DE CANTON**

## Properties list:

end-user packaging single product new product sauces and seasonings bottle metals metallic identity by shape identity by colour

From www.barnonedrinks.com: "A striking bottle has been created for Domaine de Canton, as unique as the liqueur itself. French elegance and Asian mysticism merge in the form of a classic pagoda shape and rendered in satiny glass. East meets West in packaging that is different from anything else on the market, and yet very approachable."

Reference: http://www.barnonedrinks.com/tips/dictionary/d/domaine-de-canton-ginger-liqueur-3451.html

Credits:

Country: USA

Awards: Gold Pentaward 2008

Other images: