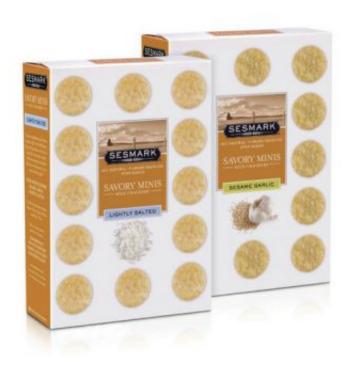

## **SESMARK CRAKERS**

## Properties list:

single product
end-user packaging
new product
confectionery and sweetness
folding carton
cardboard and paper
photo to evoke
photo to describe
identity by photo
opaque

New packaging from Wallace Church for Sesmark crackers.