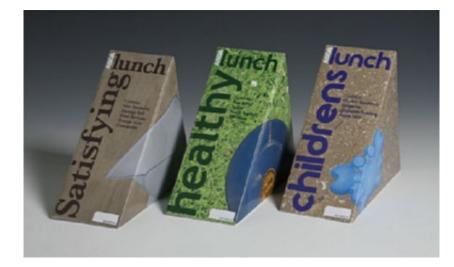

From Emma Smart website: "Considering structure, graphics and materials I created a set of three lunchboxes for ASDA, the brief asked for them to be seperate solutions, however still maintain a strong visual idenity throughtout the collection. The lunchboxes cover three distinctive ranges, healthy, satisying and childrens.

This project won a D&AD Yellow Pencil for Packaging Design (Silver) and appears in the 2006 Student Annua"

Reference: http://www.smartemma.co.uk/

Credits: Country: UK

**Designer:** Emma Smart Other images: